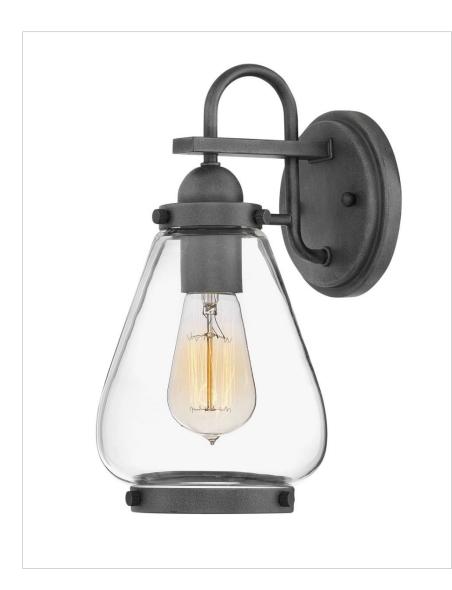

## SMALL WALL MOUNT LANTERN

Finley's modest composition makes a vintage statement with an austere, clean design. The classic shape is accentuated by clear glass and matching bottom trim ring for an authentic look.

| DETAILS   |           |
|-----------|-----------|
| FINISH:   | Aged Zinc |
| MATERIAL: | Aluminum  |
| GLASS:    | Clear     |
| DIMMABLE: | No        |

| DIMENSIONS     |         |
|----------------|---------|
| WIDTH:         | 6"      |
| HEIGHT:        | 11.8"   |
| WEIGHT:        | 2.3lb   |
| BACK PLATE:    | 5" Dia. |
| EXTENSION:     | 7.5"    |
| TOP TO OUTLET: | 3.75"   |

## **PRODUCT DETAILS:**

- Suitable for use in wet (outdoor direct rain) locations as defined by NEC and CEC. Meets United States UL Underwriters Laboratories & CSA Canadian Standards Association Product Safety Standards
- Ideal for vintage filament bulbs (not included)
- 2-year finish warranty
- Classic lines and heritage details complement traditional architecture