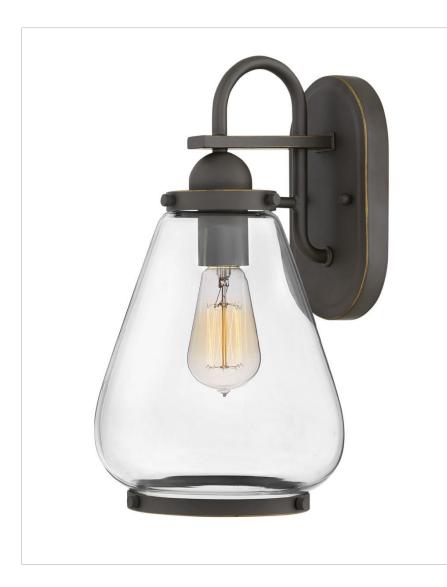

## **FINLEY**

## 2514OZ

## MEDIUM WALL MOUNT LANTERN

Finley's modest composition makes a vintage statement with an austere, clean design. The classic shape is accentuated by clear glass and matching bottom trim ring for an authentic look.

| DETAILS   |                   |
|-----------|-------------------|
| FINISH:   | Oil Rubbed Bronze |
| MATERIAL: | Aluminum          |
| GLASS:    | Clear             |
| DIMMABLE: | No                |

| DIMENSIONS     |             |
|----------------|-------------|
| WIDTH:         | 8"          |
| HEIGHT:        | 14.8"       |
| WEIGHT:        | 3.5lb       |
| BACK PLATE:    | 4.5"W X 8"H |
| EXTENSION:     | 9.3"        |
| TOP TO OUTLET: | 4.75"       |