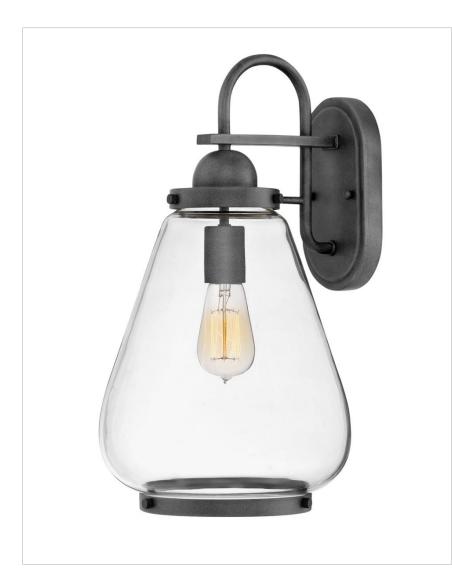

## LARGE WALL MOUNT LANTERN

Finley's modest composition makes a vintage statement with an austere, clean design. The classic shape is accentuated by clear glass and matching bottom trim ring for an authentic look.

| DETAILS   |           |
|-----------|-----------|
| FINISH:   | Aged Zinc |
| MATERIAL: | Aluminum  |
| GLASS:    | Clear     |
| DIMMABLE: | No        |

| DIMENSIONS     |             |
|----------------|-------------|
| WIDTH:         | 10"         |
| HEIGHT:        | 18.3"       |
| WEIGHT:        | 5.3lb       |
| BACK PLATE:    | 4.5"W X 8"H |
| EXTENSION:     | 10"         |
| TOP TO OUTLET: | 5.75"       |

## **PRODUCT DETAILS:**

- Suitable for use in wet (outdoor direct rain) locations as defined by NEC and CEC. Meets United States UL Underwriters Laboratories & CSA Canadian Standards Association Product Safety Standards
- Ideal for vintage filament bulbs (not included)
- 2-year finish warranty
- Classic lines and heritage details complement traditional architecture