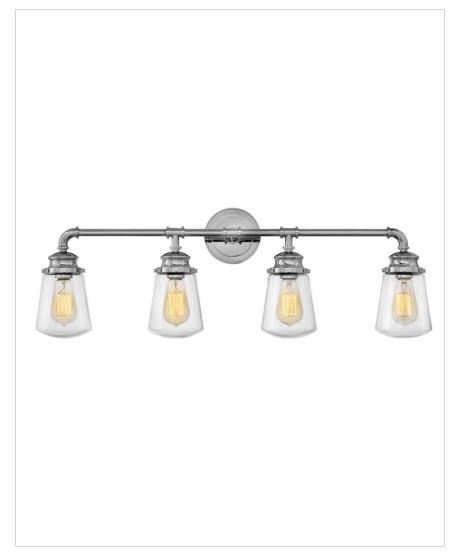

## 5034CM

FOUR LIGHT VANITY

Charming and classic, Fritz embraces a simplicity that is anything but basic. Industrial design elements are balanced with sturdy cast details and gleaming, refined finishes for a timeless silhouette.

| DETAILS   |                                            |
|-----------|--------------------------------------------|
| FINISH:   | Chrome                                     |
| MATERIAL: | Steel                                      |
| GLASS:    | Clear                                      |
| DIMMABLE: | YES - WITH DIMMABLE<br>LAMP (NOT INCLUDED) |

## PRODUCT DETAILS:

- Fixture can be mounted either up or down
- Suitable for use in damp locations as defined by NEC and CEC. Meets United States UL Underwriters Laboratories & CSA Canadian Standards Association Product Safety Standards.
- Sparkling chrome with reflective finish
- Ideal for vintage filament bulbs (not included)
- Mounting hardware is hidden on the back plate to ensure a clean silhouette
- Angular lines, a bold finish, simple shape and sturdy details merge for a robust but pared down industrial design