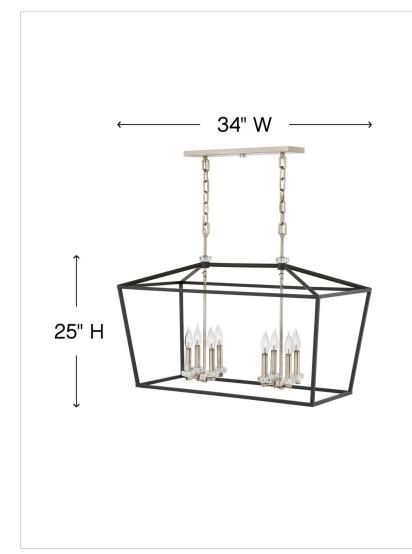

| DIMENSIONS |      |
|------------|------|
| WIDTH:     | 34"  |
| HEIGHT:    | 25"  |
| DEPTH:     | 16   |
| WEIGHT:    | 17lb |

| LIGHT SOURCE  |                               |
|---------------|-------------------------------|
| LIGHT SOURCE: | Socketed                      |
| WATTAGE:      | 8-5w Cand. LED, 60w<br>Equiv. |
| VOLTAGE:      | 120v                          |