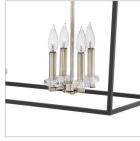

## SMALL EIGHT LIGHT LINEAR

For a classic statement-maker, Stinson hits the mark. A robust open and airy cage, designed for maximum impact in Distressed Brass or Black with Polished Nickel finish, is accompanied by refined sparkling crystal accents to create the perfect mix of traditional appeal and industrial panache.

| DIMENSIONS |      |
|------------|------|
| WIDTH:     | 34"  |
| HEIGHT:    | 25"  |
| DEPTH:     | 16   |
| WEIGHT:    | 17lb |

| LIGHT SOURCE  |                               |
|---------------|-------------------------------|
| LIGHT SOURCE: | Socketed                      |
| WATTAGE:      | 8-5w Cand. LED, 60w<br>Equiv. |
| VOLTAGE:      | 120v                          |