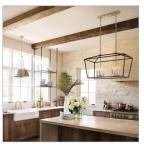

## SMALL EIGHT LIGHT LINEAR

For a classic statement-maker, Stinson hits the mark. A robust open and airy cage, designed for maximum impact in Distressed Brass or Black with Polished Nickel finish, is accompanied by refined sparkling crystal accents to create the perfect mix of traditional appeal and industrial panache.