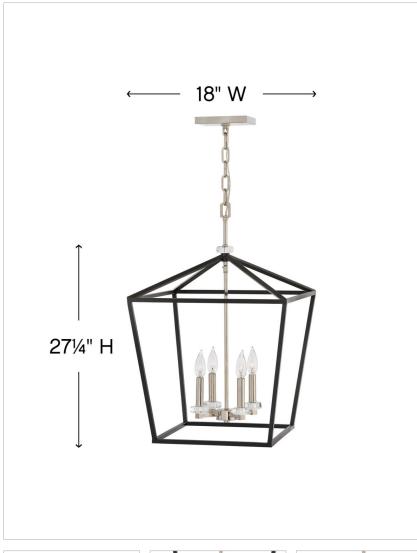

| DIMENSIONS |       |
|------------|-------|
| WIDTH:     | 18"   |
| HEIGHT:    | 27.3" |
| WEIGHT:    | 9lb   |

| LIGHT SOURCE  |                               |
|---------------|-------------------------------|
| LIGHT SOURCE: | Socketed                      |
| WATTAGE:      | 4-5w Cand. LED, 60w<br>Equiv. |
| VOLTAGE:      | 120v                          |