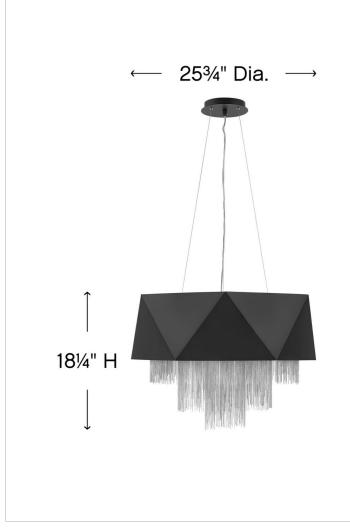

| DETAILS   |             |
|-----------|-------------|
| FINISH:   | Satin Black |
| MATERIAL: | Steel       |
| DIMMABLE: | No          |

| DIMENSIONS |       |
|------------|-------|
| WIDTH:     | 25.8" |
| HEIGHT:    | 18.3" |
| WEIGHT:    | 23lb  |