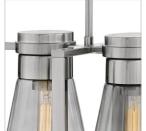

| DETAILS   |                                            |
|-----------|--------------------------------------------|
| FINISH:   | Brushed Nickel                             |
| MATERIAL: | Steel                                      |
| GLASS:    | Smoke                                      |
| DIMMABLE: | YES - WITH DIMMABLE<br>LAMP (NOT INCLUDED) |