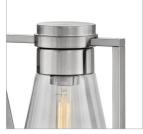

| DETAILS   |                                            |
|-----------|--------------------------------------------|
| FINISH:   | Brushed Nickel                             |
| MATERIAL: | Steel                                      |
| GLASS:    | Smoke                                      |
| DIMMABLE: | YES - WITH DIMMABLE<br>LAMP (NOT INCLUDED) |