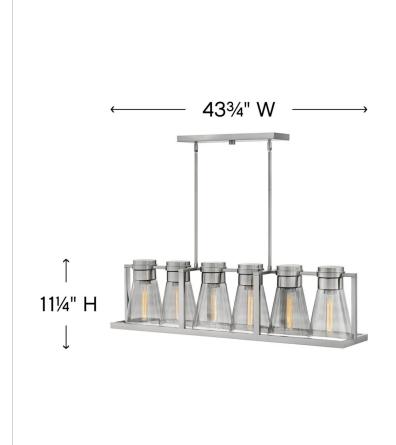

| DIMENSIONS |       |
|------------|-------|
| WIDTH:     | 43.8" |
| HEIGHT:    | 11.3" |
| DEPTH:     | 8.3   |
| WEIGHT:    | 30lb  |

| LIGHT SOURCE  |             |
|---------------|-------------|
| LIGHT SOURCE: | Socketed    |
| WATTAGE:      | 6-100w Med. |
| VOLTAGE:      | 120v        |