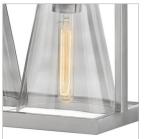

| DETAILS   |                                            |
|-----------|--------------------------------------------|
| FINISH:   | Brushed Nickel                             |
| MATERIAL: | Steel                                      |
| GLASS:    | Smoke                                      |
| DIMMABLE: | YES - WITH DIMMABLE<br>LAMP (NOT INCLUDED) |