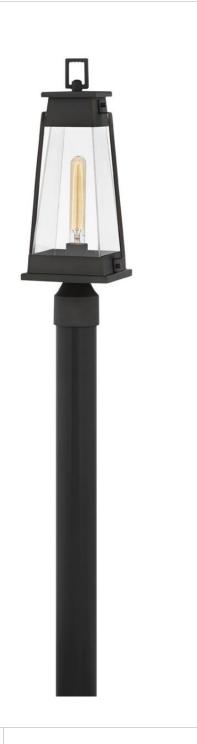

## **ARCADIA**

ARCADIA 1 LIGHT MEDIUM POST OR PIER MOUNT LANTERN

## 1131AC

Arcadia smartly transforms a classic carriage lantern into fresh, transitional design with bold features complemented by striking tapered glass. Constructed of durable aluminum in an Aged Copper Bronze finish, Arcadia is a statement-making style that will instantly enhance any exterior. Ideal for vintage filament bulbs.

FINISH: Aged Copper Bronze

GLASS: Clear WIDTH: 6.8" HEIGHT: 19" DEPTH: 0

LIGHT SOURCE: Socketed

HINKLEY 33000 Pin Oak Parkway Avon Lake, OH 44012 **PHONE: (440) 653-5500** Toll Free: 1 (800) 446-5539 hinkley.com