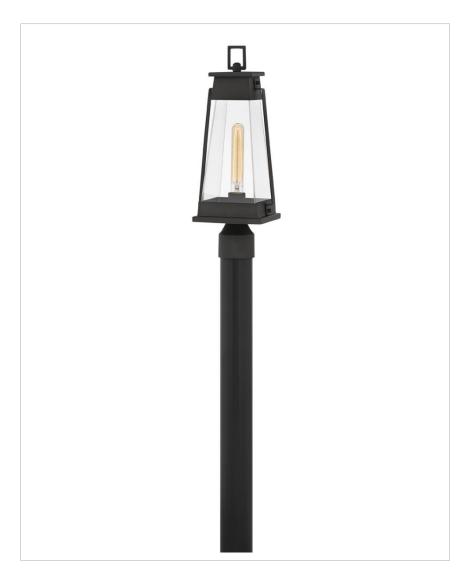

## ARCADIA 1 LIGHT MEDIUM POST OR PIER MOUNT LANTERN

Arcadia smartly transforms a classic carriage lantern into fresh, transitional design with bold features complemented by striking tapered glass. Constructed of durable aluminum in an Aged Copper Bronze finish, Arcadia is a statement-making style that will instantly enhance any exterior. Ideal for vintage filament bulbs.