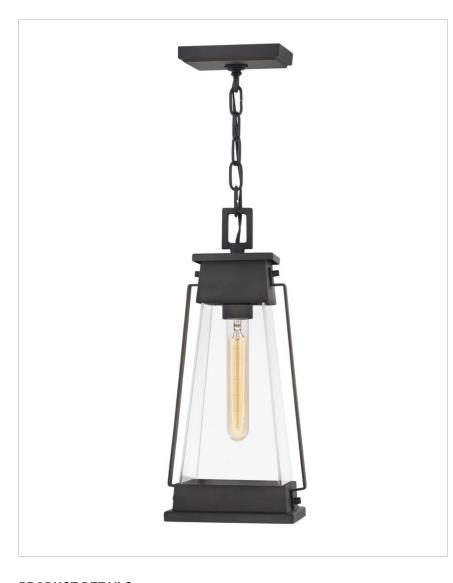

## ARCADIA 1 LIGHT MEDIUM HANGING LANTERN

Arcadia smartly transforms a classic carriage lantern into fresh, transitional design with bold features complemented by striking tapered glass. Constructed of durable aluminum in an Aged Copper Bronze finish, Arcadia is a statement-making style that will instantly enhance any exterior. Ideal for vintage filament bulbs.

| DETAILS       |                    |
|---------------|--------------------|
| FINISH:       | Aged Copper Bronze |
| MATERIAL:     | Aluminum           |
| GLASS:        | Clear Glass        |
| SLOPE DEGREE: | 90                 |
| DIMMABLE:     | No                 |