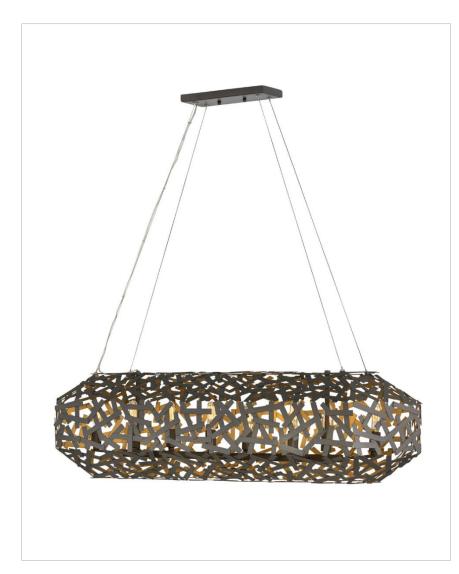

## KESTREL EIGHT LIGHT LINEAR

Kestrels graphic presence features a vivid pattern of deconstructed metal strips. The modern, handcrafted design features robust construction with a Metallic Matte Bronze shell and Deluxe Gold interior finish.

| DETAILS   |                       |
|-----------|-----------------------|
| FINISH:   | Metallic Matte Bronze |
| MATERIAL: | Steel                 |
| DIMMABLE: | No                    |

| DIMENSIONS |        |
|------------|--------|
| WIDTH:     | 14"    |
| HEIGHT:    | 10.3"  |
| DEPTH:     | 14     |
| WEIGHT:    | 18.7lb |

| LIGHT SOURCE  |          |
|---------------|----------|
| LIGHT SOURCE: | Socketed |
| VOLTAGE:      | 120v     |

| MOUNTING |            |
|----------|------------|
| CANOPY:  | 12"L x 7"W |

| SHIPPING       |      |
|----------------|------|
| CARTON LENGTH: | 44   |
| CARTON WIDTH:  | 18.5 |
| CARTON HEIGHT: | 16   |
| CARTON WEIGHT: | 7.7  |

## PRODUCT DETAILS:

- Suitable for use in dry (indoor) locations as defined by NEC and CEC.
  Meets United States UL Underwriters Laboratories & CSA Canadian Standards Association Product Safety Standards.
- Bold silhouette with dramatic details creates a modern statement