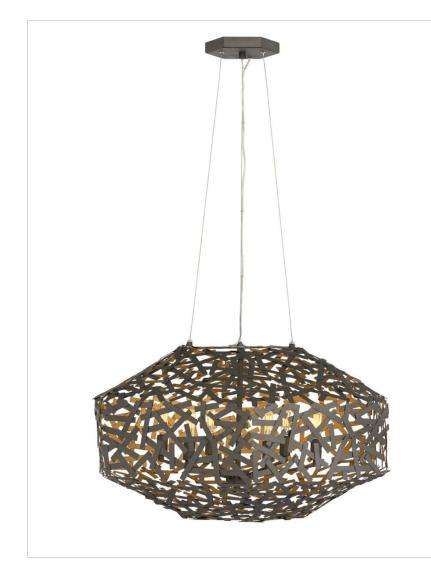

### FR38705MMB

KESTREL 6 LIGHT LARGE DRUM

Kestrels graphic presence features a vivid pattern of deconstructed metal strips. The modern, handcrafted design features robust construction with a Metallic Matte Bronze shell and Deluxe Gold interior finish.