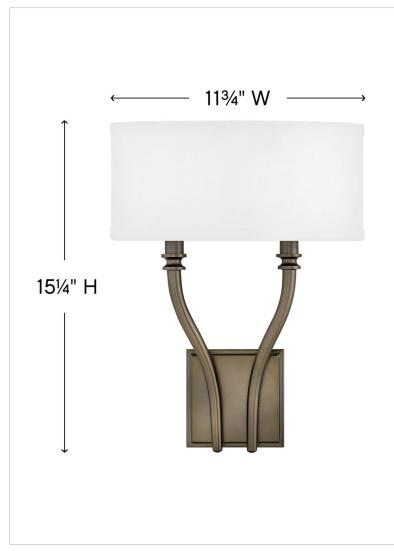

| DETAILS   |              |
|-----------|--------------|
| FINISH:   | Oiled Bronze |
| MATERIAL: | Steel        |
| SHADE:    | White Linen  |
| DIMMABLE: | No           |

| DIMENSIONS     |          |
|----------------|----------|
| WIDTH:         | 11.8"    |
| HEIGHT:        | 15.3"    |
| WEIGHT:        | 2lb      |
| BACK PLATE:    | 4.5" Sq. |
| EXTENSION:     | 6"       |
| TOP TO OUTLET: | 13.25"   |