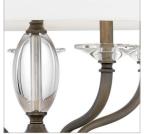

## MEDIUM DRUM

Surrey combines traditional elegance and dazzling crystal details into a fresh, streamlined silhouette. Slim, tapered arms in Polished Nickel with crystal bobeches surround a striking oblong center. Optional white linen shades add a discreet layer of glamour.