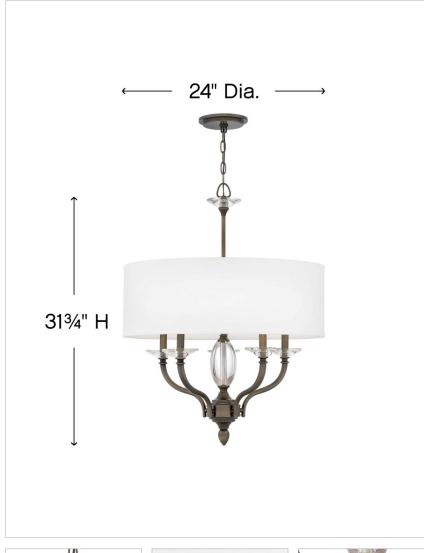

## MEDIUM DRUM

Surrey combines traditional elegance and dazzling crystal details into a fresh, streamlined silhouette. Slim, tapered arms in Polished Nickel with crystal bobeches surround a striking oblong center. Optional white linen shades add a discreet layer of glamour.

| DETAILS       |              |
|---------------|--------------|
| FINISH:       | Oiled Bronze |
| MATERIAL:     | Steel        |
| SHADE:        | White Linen  |
| SLOPE DEGREE: | 90           |
| DIMMABLE:     | No           |

| DIMENSIONS |        |
|------------|--------|
| WIDTH:     | 24"    |
| HEIGHT:    | 31.8"  |
| WEIGHT:    | 15.5lb |

| LIGHT SOURCE  |          |
|---------------|----------|
| LIGHT SOURCE: | Socketed |
| VOLTAGE:      | 120v     |