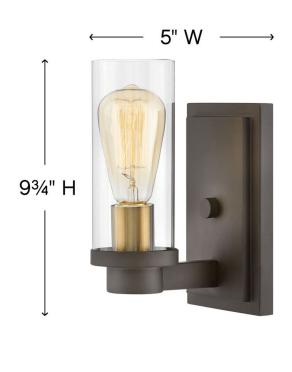

| DIMENSIONS     |           |
|----------------|-----------|
| WIDTH:         | 5"        |
| HEIGHT:        | 9.8"      |
| WEIGHT:        | 2lb       |
| BACK PLATE:    | 5"W X 8"H |
| EXTENSION:     | 6.3"      |
| TOP TO OUTLET: | 5.75"     |