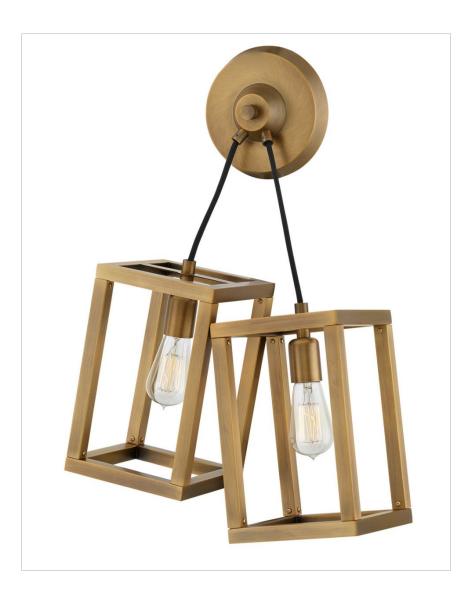

## ENSEMBLE BRUSHED BRONZE TWO LIGHT SCONCE

Ensembles daring silhouette combines layers of sleek edges with rich, gleaming finishes to create a captivating form from any angle.

| DETAILS |      |                |
|---------|------|----------------|
| FINISH: |      | Brushed Bronze |
| MATER   | IAL: | Steel          |
| DIMMAI  | BLE: | No             |

| DIMENSIONS     |         |
|----------------|---------|
| WIDTH:         | 17.5"   |
| HEIGHT:        | 25.5"   |
| WEIGHT:        | 7.5lb   |
| BACK PLATE:    | 7" Dia. |
| EXTENSION:     | 7"      |
| TOP TO OUTLET: | 3.5"    |