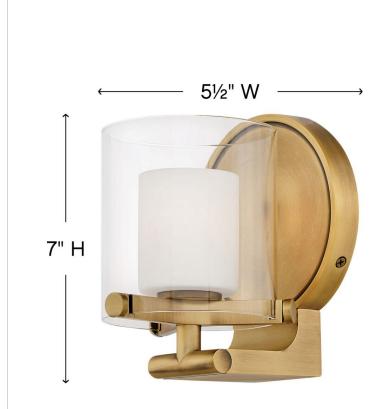

### 5490HB

SMALL SINGLE LIGHT VANITY

Spanning a variety of styles, Rixon adds a unique flair to any bathroom space. Uniting industrial, midcentury modern and traditional elements, Rixon boldly merges elegant double-glass shades, decorative knobs and robust cast arms for a sleek, stylish statement.

| DETAILS   |                                            |
|-----------|--------------------------------------------|
| FINISH:   | Heritage Brass                             |
| MATERIAL: | Steel                                      |
| GLASS:    | Clear & Etched Opal                        |
| DIMMABLE: | YES - WITH DIMMABLE<br>LAMP (NOT INCLUDED) |

## DIMENSIONS

CARTON WEIGHT:

| DIMENSION      |           |
|----------------|-----------|
| WIDTH:         | 5.5"      |
| HEIGHT:        | 7"        |
| WEIGHT:        | 3lb       |
| BACK PLATE:    | 5.5" Dia. |
| EXTENSION:     | 6.3"      |
| TOP TO OUTLET: | 2.75"     |