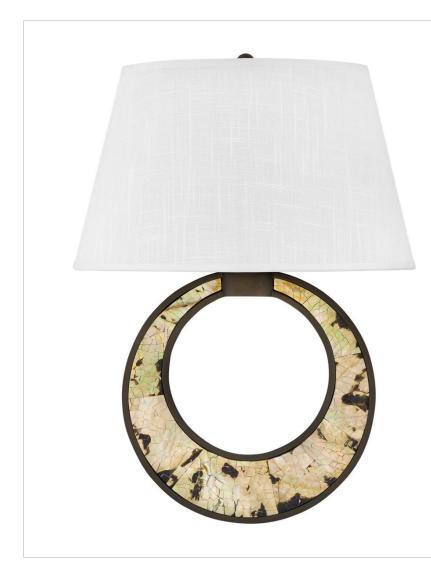

## NIKA fr39902brz

rounded setting.

NIKA BRONZE TWO LIGHT SCONCE The over scaled Nika sconce makes a dramatic statement with daring combinations of rich finishes and luxurious Mother of Pearl captured in a chic

| DETAILS   |               |
|-----------|---------------|
| FINISH:   | Bronze        |
| MATERIAL: | Steel         |
| SHADE:    | Natural Linen |
| DIMMABLE: | No            |