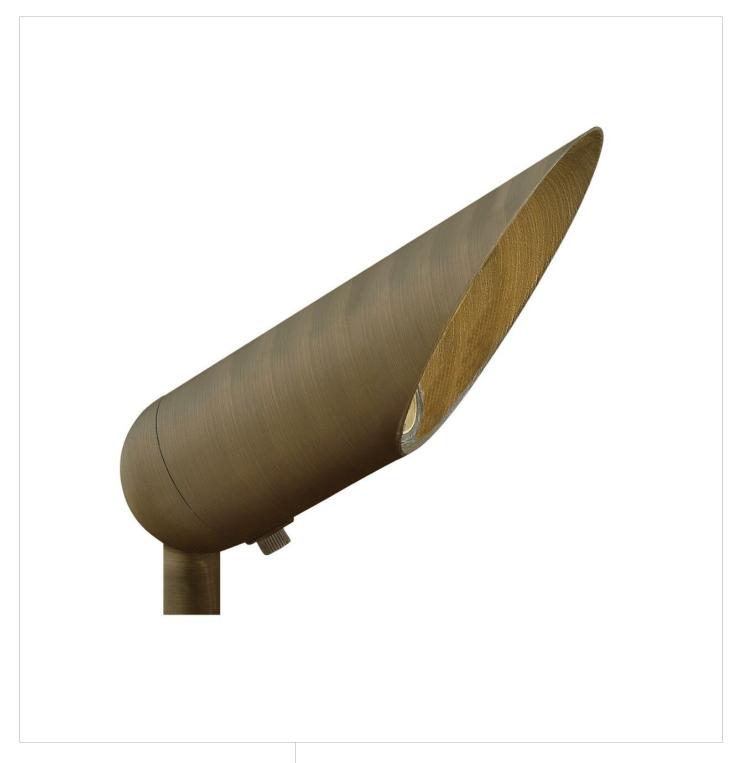

## HARDY ISLAND LED LONG COWL SPOT LIGHT

HARDY ISLAND LED 12W 3000K SPOT LIGHT WITH LONG CO

## 1535MZ-12W3K

Named after the ruggedly beautiful island off the coast of British Columbia, Hardy Island products are impeccably designed to defy the harshest environments. The LumaCORE LED accent lighting system is an expertly engineered core that withstands the elements and provides the the user with full control over wattage and color temperature.

FINISH: Matte Bronze GLASS: Clear Lens WIDTH: 9.8"

**HEIGHT**: 3.3"

LIGHT SOURCE: Integrated LED
WATTAGE: 12w LED \*Included
TRANSFORMER REQUIRED: Yes

HINKLEY 33000 Pin Oak Parkway Avon Lake, OH 44012 **PHONE: (440) 653-5500** Toll Free: 1 (800) 446-5539 hinkley.com