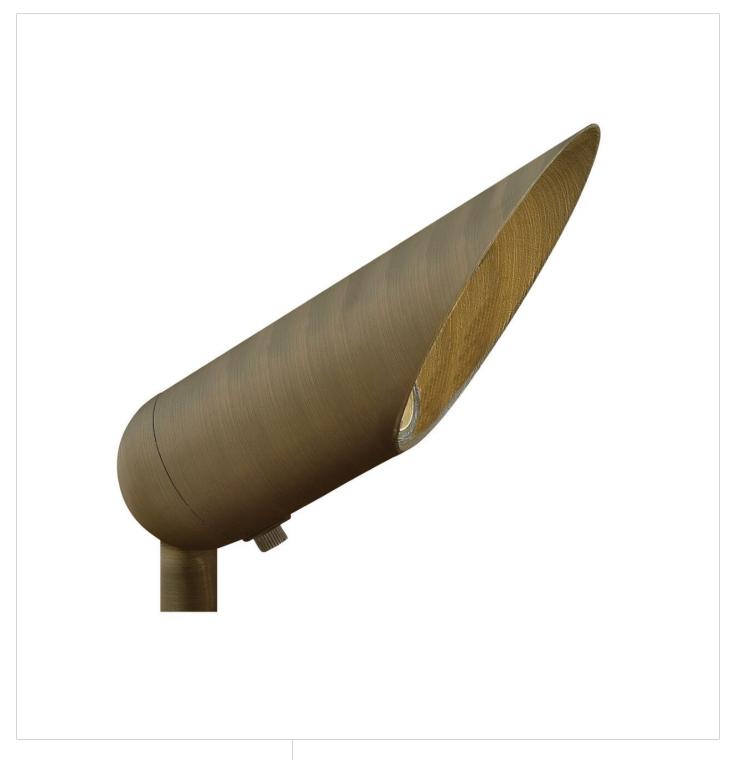

## HARDY ISLAND LED LONG COWL SPOT LIGHT

HARDY ISLAND LED 5W 3000K SPOT LIGHT WITH LONG COW

## 1535MZ-5W3K

Named after the ruggedly beautiful island off the coast of British Columbia, Hardy Island products are impeccably designed to defy the harshest environments. The LumaCORE LED accent lighting system is an expertly engineered core that withstands the elements and provides the the user with full control over wattage and color temperature.

**FINISH**: Matte Bronze **GLASS**: Clear Lens

**WIDTH**: 9.8" **HEIGHT**: 3.3"

LIGHT SOURCE: Integrated LED
WATTAGE: 5w LED \*Included
TRANSFORMER REQUIRED: Yes

HINKLEY 33000 Pin Oak Parkway Avon Lake, OH 44012 **PHONE: (440) 653-5500** Toll Free: 1 (800) 446-5539 hinkley.com