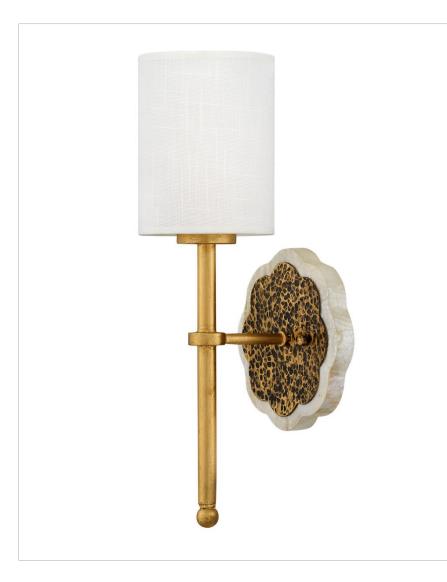

## SINGLE LIGHT SCONCE

The Alba sconce offers a bold silhouette with an elegant elongated profile anchored by unique, artisanal back plates in a striking Metallic Matte Bronze or a Cleopatra Gold.

| DETAILS   |                |
|-----------|----------------|
| FINISH:   | Cleopatra Gold |
| MATERIAL: | Steel          |
| SHADE:    | White Fabric   |
| DIMMABLE: | No             |

| DIMENSIONS     |            |
|----------------|------------|
| WIDTH:         | 6.3"       |
| HEIGHT:        | 16"        |
| WEIGHT:        | 2.2lb      |
| BACK PLATE:    | 6.25" Dia. |
| EXTENSION:     | 6"         |
| TOP TO OUTLET: | 9.75"      |