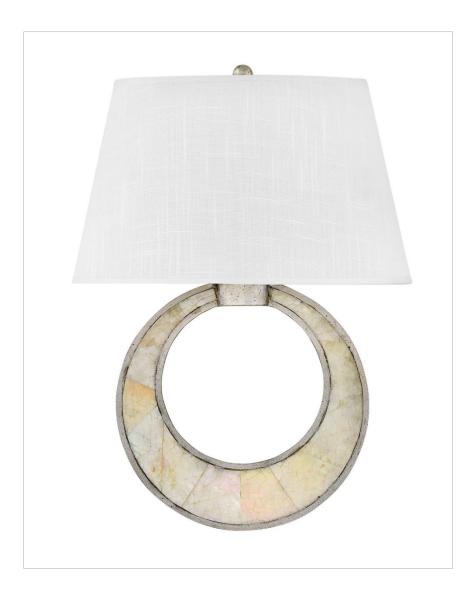

## FR39902ASL

NIKA ANTIQUE SILVER LEAF TWO LIGHT SCONCE

The over scaled Nika sconce makes a dramatic statement with daring combinations of rich finishes and luxurious Mother of Pearl captured in a chic rounded setting.

## **PRODUCT DETAILS:**

 Merging the best of traditional and modern elements with a sophisticated and streamlined look

PHONE: (440) 653-5500

Toll Free: 1 (800) 446-5539