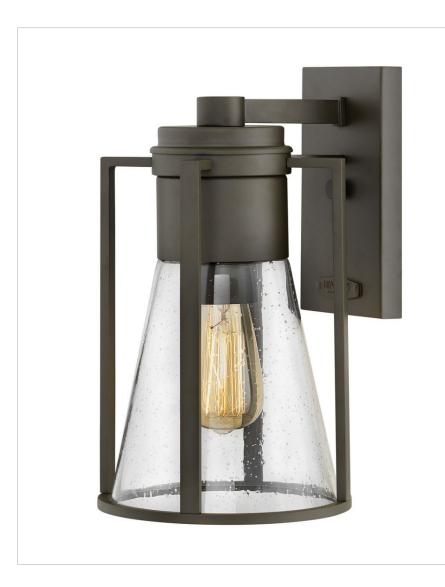

## **REFINERY**

## 2824OZ

REFINERY 1 LIGHT MEDIUM WALL MOUNT LANTERN

Refinery is a chic interpretation of modern industrial design. The pared down style confidently imparts a vibrant dash of retro charisma to any space.

| DETAILS   |                   |
|-----------|-------------------|
| FINISH:   | Oil Rubbed Bronze |
| MATERIAL: | Aluminum          |
| GLASS:    | Clear Seedy       |
| DIMMABLE: | No                |

| DIMENSIONS     |              |
|----------------|--------------|
| WIDTH:         | 7.8"         |
| HEIGHT:        | 12.8"        |
| WEIGHT:        | 5lb          |
| BACK PLATE:    | 4.75"W X 8"H |
| EXTENSION:     | 9.3"         |
| TOP TO OUTLET: | 4"           |

## **PRODUCT DETAILS:**

- Suitable for use in wet (outdoor direct rain) locations as defined by NEC and CEC. Meets United States UL Underwriters Laboratories & CSA Canadian Standards Association Product Safety Standards
- Ideal for vintage filament bulbs (not included)
- Angular lines, a bold finish and robust details create an industrial edge to add flair to any type of facade