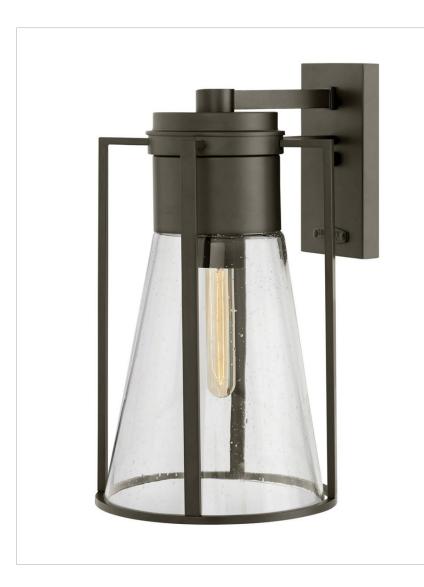

## **REFINERY**

## 2825OZ

REFINERY 1 LIGHT LARGE OUTDOOR WALL MOUNT LANTERN

Refinery is a chic interpretation of modern industrial design. The pared down style confidently imparts a vibrant dash of retro charisma to any space.

| DETAILS   |                   |
|-----------|-------------------|
| FINISH:   | Oil Rubbed Bronze |
| MATERIAL: | Aluminum          |
| GLASS:    | Clear Seedy       |
| DIMMABLE: | No                |

| DIMENSIONS     |              |
|----------------|--------------|
| WIDTH:         | 9.5"         |
| HEIGHT:        | 16.8"        |
| WEIGHT:        | 5.5lb        |
| BACK PLATE:    | 4.75"W X 8"H |
| EXTENSION:     | 11"          |
| TOP TO OUTLET: | 4"           |

## **PRODUCT DETAILS:**

- Suitable for use in wet (outdoor direct rain) locations as defined by NEC and CEC. Meets United States UL Underwriters Laboratories & CSA Canadian Standards Association Product Safety Standards
- Ideal for vintage filament bulbs (not included)
- Angular lines, a bold finish and robust details create an industrial edge to add flair to any type of facade