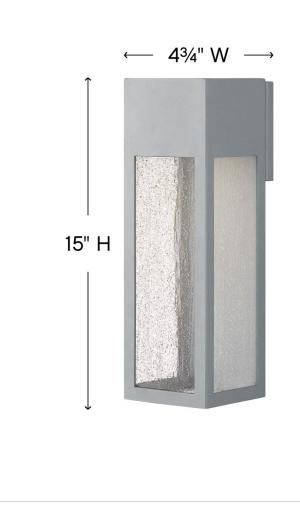

#### DIMENSIONS

| WIDTH:         | 4.8"      |
|----------------|-----------|
| HEIGHT:        | 15"       |
| WEIGHT:        | 4lb       |
| BACK PLATE:    | 4.75" Sq. |
| EXTENSION:     | 5.5"      |
| TOP TO OUTLET: | 2.5"      |