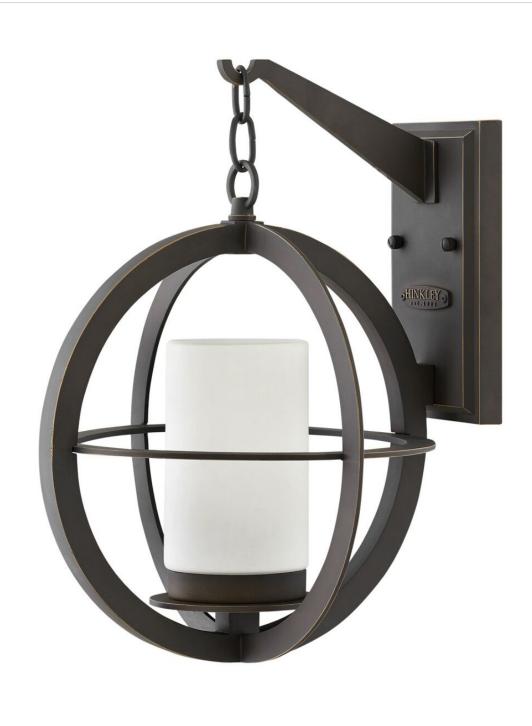

## COMPASS

## MEDIUM WALL MOUNT LANTERN

## 1014OZ

Inspired by globes and navigational compasses, this clean and minimal cage design features intersecting spheres of Oil Rubbed Bronze that enclose a sleek pillar of etched opal glass. Constructed from sturdy cast aluminum, Compass maps a path to style for facades that range from traditional to contemporary. FINISH: Oil Rubbed Bronze GLASS: Etched Opal WIDTH: 12" HEIGHT: 16.3" DEPTH: 0 LIGHT SOURCE: Socketed WATTAGE: 1-100w Med.