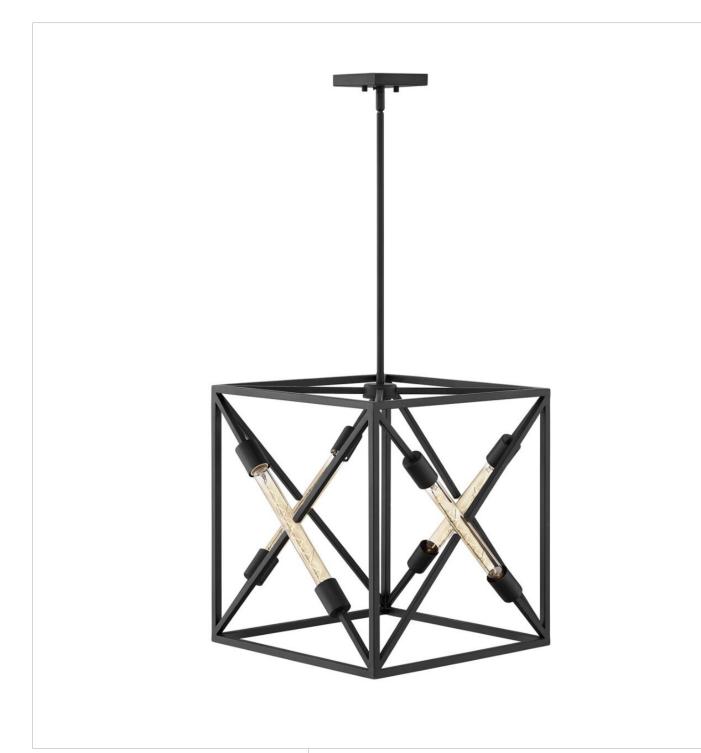

## **HEWITT**

MEDIUM OPEN FRAME

## 3375SK

Hewitt's vintage modern design, heavily influenced by the industrial elements of early fluorescent lamps, brings a sense of whimsy to its bold, masculine silhouette. Clear, elongated T lamps are securely held between two fitters and reinforce the streamlined linear framework in robust Satin Black steel.

FINISH: Satin Black

**WIDTH**: 18" **HEIGHT**: 19.5" **DEPTH**: 0

**LIGHT SOURCE**: Socketed **WATTAGE**: 4-100w Med.

**HINKLEY** 33000 Pin Oak Parkway Avon Lake, OH 44012 **PHONE: (440) 653-5500** Toll Free: 1 (800) 446-5539 hinkley.com