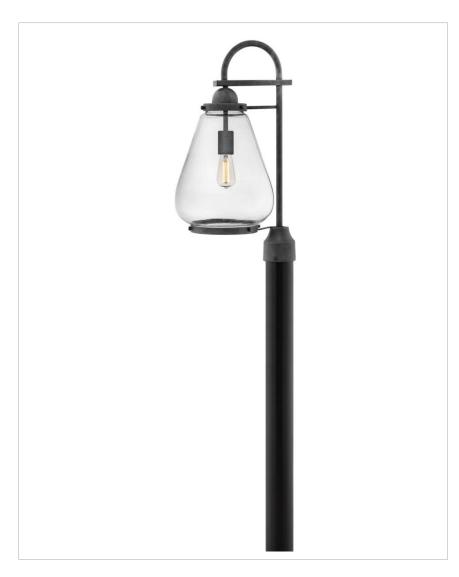

## **FINLEY**

## 2511DZ

## MEDIUM POST OR PIER MOUNT LANTERN

Finley's modest composition makes a vintage statement with an austere, clean design. The classic shape is accentuated by clear glass and matching bottom trim ring for an authentic look.

| DETAILS   |           |
|-----------|-----------|
| FINISH:   | Aged Zinc |
| MATERIAL: | Aluminum  |
| GLASS:    | Clear     |
| DIMMABLE: | No        |

| DIMENSIONS |       |
|------------|-------|
| WIDTH:     | 10"   |
| HEIGHT:    | 22.5" |
| DEPTH:     | 12.8  |
| WEIGHT:    | 6lb   |