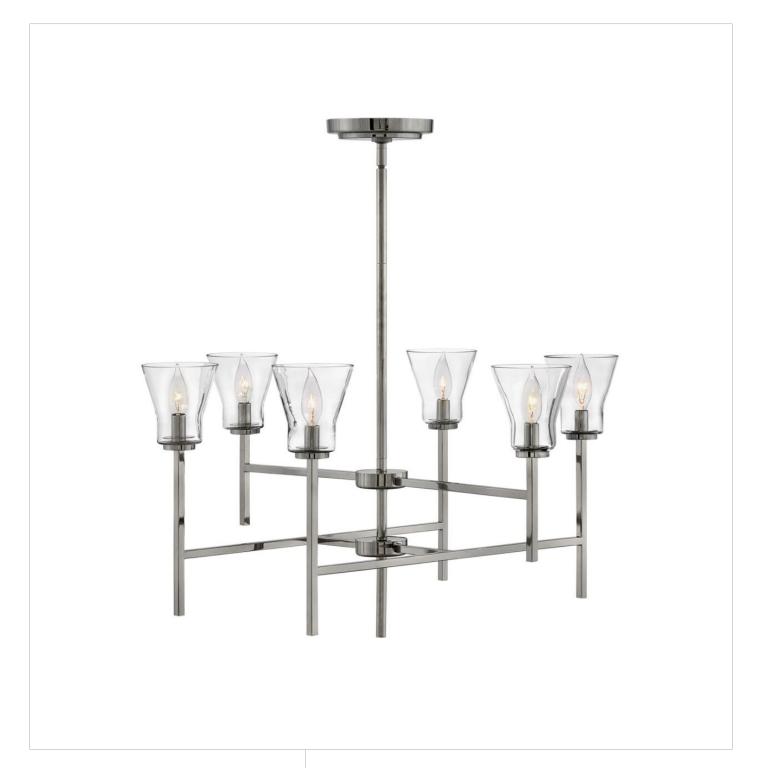

## **ARDEN**

## MEDIUM TWO TIER | 3456PL

Arden conveys pristine elegance in its meticulously designed silhouette. Exquisitely flared, clear glass shades sit atop an elongated geometric stem, creating an aura of balance and simplicity. The luxe Polished Antique Nickel finish highlights the sleek hand-welded steel frame, making Arden a striking centerpiece to any space.

FINISH: Polished Antique Nickel

GLASS: Clear WIDTH: 31.8" HEIGHT: 22.5" DEPTH: 0

**LIGHT SOURCE**: Socketed **WATTAGE**: 6-60w Cand.

**HINKLEY** 33000 Pin Oak Parkway Avon Lake, OH 44012 **PHONE: (440) 653-5500** Toll Free: 1 (800) 446-5539 hinkley.com