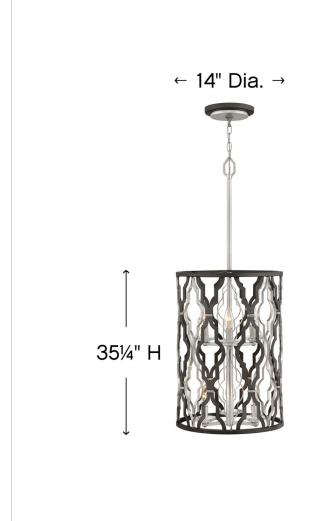

### 3065GG

MEDIUM OPEN FRAME DRUM

The Portico pendant highlights the medallion, a classic design element, by fusing this antique pattern with on-trend mixed metal finishes in Glacial and Metallic Matte Bronze to reveal a modern symmetry. Delicate crystal candle cups, an elegantly tapered center column and two-tone canopy ensure refined details emanate throughout Portico's sophisticated design.

### DIMENSIONS

| DIMENSIONS |       |
|------------|-------|
| WIDTH:     | 14"   |
| HEIGHT:    | 35.3" |
| WEIGHT:    | 9lb   |