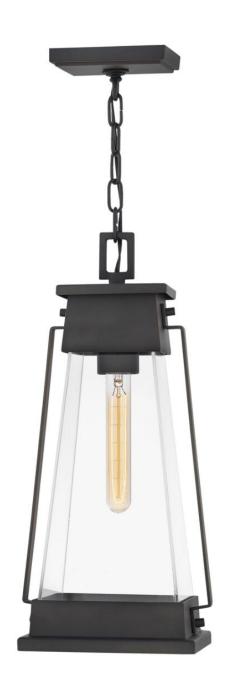

## **ARCADIA**

MEDIUM HANGING LANTERN

## 1138AC

Arcadia smartly transforms a classic carriage lantern into fresh, transitional design with bold features complemented by striking tapered glass. Constructed of durable aluminum in an Aged Copper Bronze finish, Arcadia is a statement-making style that will instantly enhance any exterior. Ideal for vintage filament bulbs.

FINISH: Aged Copper Bronze

GLASS: Clear WIDTH: 8.8" HEIGHT: 19.3" DEPTH: 0

**LIGHT SOURCE**: Socketed

WATTAGE: 1-12w Med. LED, 100w Equiv.

**HINKLEY** 33000 Pin Oak Parkway Avon Lake, OH 44012 **PHONE: (440) 653-5500** Toll Free: 1 (800) 446-5539 hinkley.com