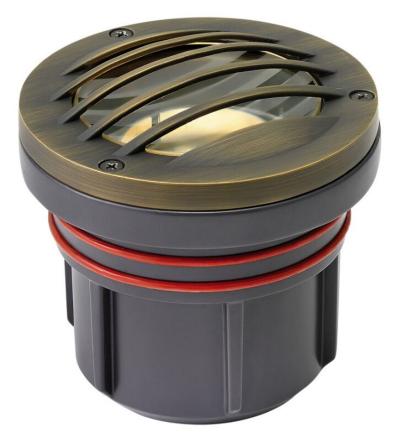

## WELL LIGHT

LED 12W 3000K GRILL TOP

## 15705MZ-12W3K

Named after the ruggedly beautiful island off the coast of British Columbia, Hardy Island products are impeccably designed to defy the harshest environments. The LumaCORE LED accent lighting system is an expertly engineered core that withstands the elements and provides the the user with full control over wattage and color temperature.

## HINKLEY

FINISH: Matte Bronze GLASS: Clear Lens WIDTH: 4.8" HEIGHT: 4.8" LIGHT SOURCE: LumaCore WATTAGE: 12w LumaCore LED \*Included TRANSFORMER REQUIRED: Yes

HINKLEY 33000 Pin Oak Parkway Avon Lake, OH 44012 PHONE: (440) 653-5500 Toll Free: 1 (800) 446-5539 hinkley.com