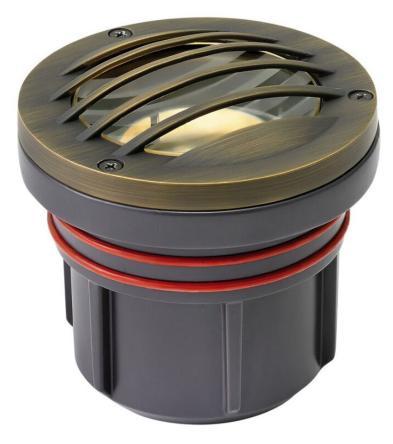

## WELL LIGHT

LED 3W 2700K GRILL TOP

## 15705MZ-3W27K

Named after the ruggedly beautiful island off the coast of British Columbia, Hardy Island products are impeccably designed to defy the harshest environments. The LumaCORE LED accent lighting system is an expertly engineered core that withstands the elements and provides the the user with full control over wattage and color temperature.

## HINKLEY

FINISH: Matte Bronze GLASS: Clear Lens WIDTH: 4.8" HEIGHT: 4.8" LIGHT SOURCE: LumaCore WATTAGE: 3w LumaCore LED \*Included TRANSFORMER REQUIRED: Yes

HINKLEY 33000 Pin Oak Parkway Avon Lake, OH 44012 PHONE: (440) 653-5500 Toll Free: 1 (800) 446-5539 hinkley.com