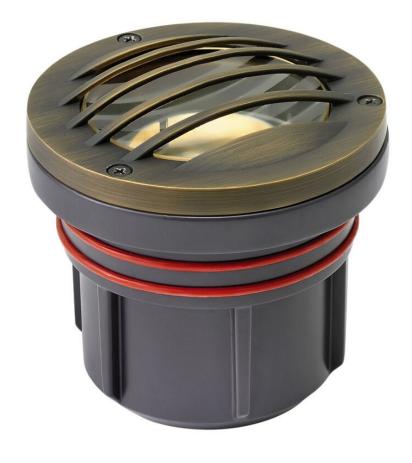

## **WELL LIGHT**

LED 5W 2700K GRILL TOP

## 15705MZ-5W27K

Named after the ruggedly beautiful island off the coast of British Columbia, Hardy Island products are impeccably designed to defy the harshest environments. The LumaCORE LED accent lighting system is an expertly engineered core that withstands the elements and provides the the user with full control over wattage and color temperature.

FINISH: Matte Bronze
GLASS: Clear Lens

**WIDTH**: 4.8" **HEIGHT**: 4.8"

LIGHT SOURCE: LumaCore

WATTAGE: 5w LumaCore LED \*Included TRANSFORMER REQUIRED: Yes

HINKLEY 33000 Pin Oak Parkway Avon Lake, OH 44012 **PHONE: (440) 653-5500** Toll Free: 1 (800) 446-5539 hinkley.com