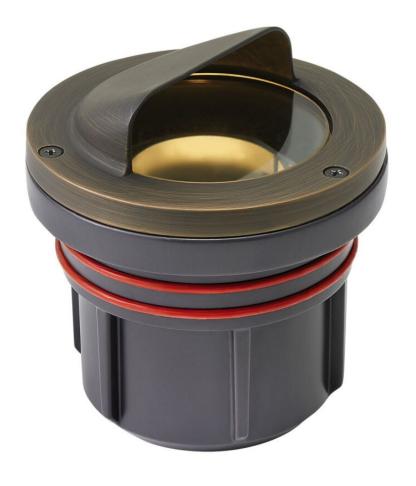

## **WELL LIGHT**

LED 3W 2700K SHIELDED

## 15708MZ-3W27K

Named after the ruggedly beautiful island off the coast of British Columbia, Hardy Island products are impeccably designed to defy the harshest environments. The LumaCORE LED accent lighting system is an expertly engineered core that withstands the elements and provides the the user with full control over wattage and color temperature.

FINISH: Matte Bronze
GLASS: Clear Lens

**WIDTH**: 4.5" **HEIGHT**: 5"

LIGHT SOURCE: LumaCore

WATTAGE: 3w LumaCore LED \*Included TRANSFORMER REQUIRED: Yes

**HINKLEY** 33000 Pin Oak Parkway Avon Lake, OH 44012 **PHONE: (440) 653-5500** Toll Free: 1 (800) 446-5539 hinkley.com