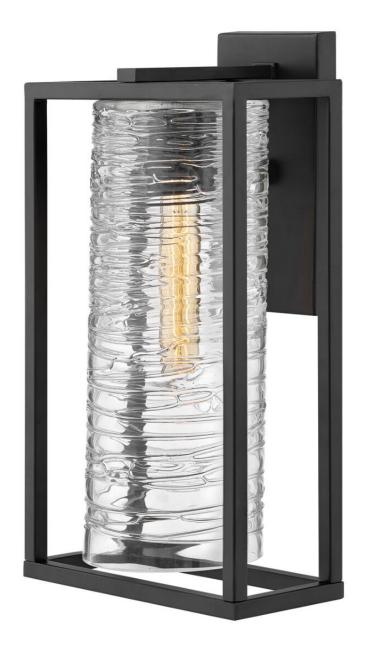

## PAX

MEDIUM WALL MOUNT LANTERN

## 1254SK

The Pax lantern features a stunning clear, spun glass cylinder as a dramatic focal point, with its bold linear shape enclosed in a sleek geometric frame. Pairing the modern minimalist design with an elongated vintage T-bulb is recommended to fully illuminate the glass and complement the overall aesthetic.

FINISH: Satin Black
GLASS: Clear Spun

WIDTH: 9"
HEIGHT: 16"
DEPTH: 0

**LIGHT SOURCE**: Socketed

WATTAGE: 1-12w Med. LED, 100w Equiv.

**HINKLEY** 33000 Pin Oak Parkway Avon Lake, OH 44012 **PHONE: (440) 653-5500** Toll Free: 1 (800) 446-5539 hinkley.com