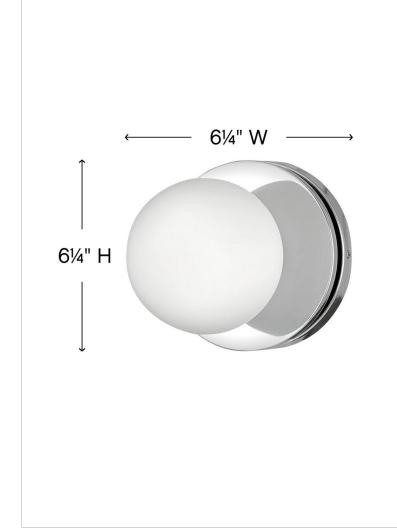

| DETAILS   | ]      |
|-----------|--------|
| FINISH:   | Chrome |
| MATERIAL: | Steel  |
| GLASS:    | Etched |
| DIMMABLE: | No     |

| DIMENSIONS     |            |
|----------------|------------|
| WIDTH:         | 6.3"       |
| HEIGHT:        | 6.3"       |
| WEIGHT:        | 2lb        |
| BACK PLATE:    | 6.25" Dia. |
| EXTENSION:     | 7.3"       |
| TOP TO OUTLET: | 3.25"      |