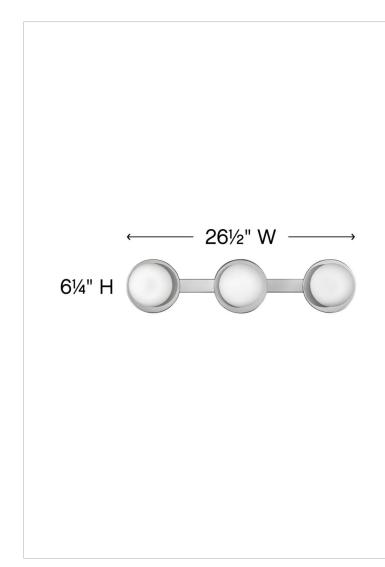

| DETAILS   |        |
|-----------|--------|
| FINISH:   | Chrome |
| MATERIAL: | Steel  |
| GLASS:    | Etched |
| DIMMABLE: | No     |

| DIMENSIONS     |            |
|----------------|------------|
| WIDTH:         | 26.5"      |
| HEIGHT:        | 6.3"       |
| WEIGHT:        | 5.5lb      |
| BACK PLATE:    | 6.25" Dia. |
| EXTENSION:     | 7.3"       |
| TOP TO OUTLET: | 3.25"      |