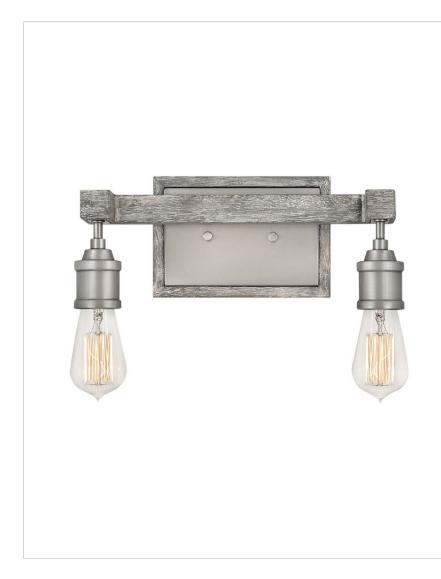

## DENTON

## 5762PW

SMALL TWO LIGHT VANITY

Vintage warmth meets modern minimalism in the Denton collection. The Pewter finish, decorative wood frame and stepped back plate provide a fresh take on modern farmhouse style.

| DETAILS   |                                            |
|-----------|--------------------------------------------|
| FINISH:   | Pewter                                     |
| MATERIAL: | Wood                                       |
|           | YES - WITH DIMMABLE<br>LAMP (NOT INCLUDED) |

| DIMENSIONS     |                |
|----------------|----------------|
| WIDTH:         | 14"            |
| HEIGHT:        | 10"            |
| WEIGHT:        | 2.5lb          |
| BACK PLATE:    | 5.25"W X 7.5"H |
| EXTENSION:     | 5"             |
| TOP TO OUTLET: | 2.75"          |

## PRODUCT DETAILS:

- Fixture can be mounted either up or down
- Suitable for use in damp locations as defined by NEC and CEC. Meets United States UL Underwriters Laboratories & CSA Canadian Standards Association Product Safety Standards.
- Ideal for vintage filament bulbs (not included)
- Angular lines, a bold finish, simple shape and sturdy details merge for a robust but pared down industrial design