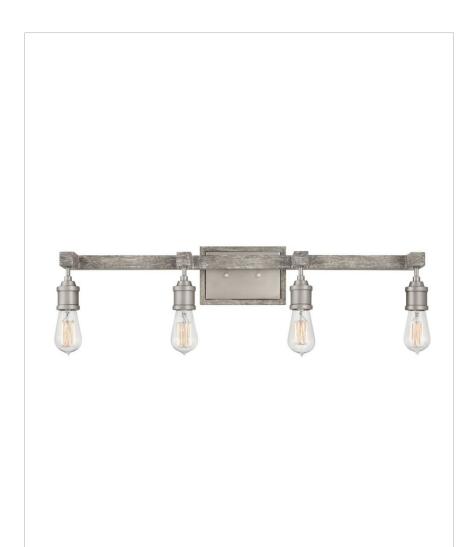

## **DENTON**

## 5764PW

## LARGE FOUR LIGHT VANITY

Vintage warmth meets modern minimalism in the Denton collection. The Pewter finish, decorative wood frame and stepped back plate provide a fresh take on modern farmhouse style.

## PRODUCT DETAILS:

- Fixture can be mounted either up or down
- Suitable for use in damp locations as defined by NEC and CEC. Meets United States UL Underwriters Laboratories & CSA Canadian Standards Association Product Safety Standards.
- Ideal for vintage filament bulbs (not included)
- Angular lines, a bold finish, simple shape and sturdy details merge for a robust but pared down industrial design