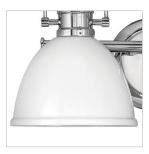

## SMALL TWO LIGHT VANITY

Rowan's classic, yet contemporary look never goes out of style. Style details like its stepped Chrome backplate and industrial metal shade in Polished White are suitable for multiple décors. The harped fitter tops each dome with a decorative crowning touch.

| DETAILS   |                                            |
|-----------|--------------------------------------------|
| FINISH:   | Chrome                                     |
| MATERIAL: | Steel                                      |
| SHADE:    | Polished White Metal                       |
| DIMMABLE: | YES - WITH DIMMABLE<br>LAMP (NOT INCLUDED) |