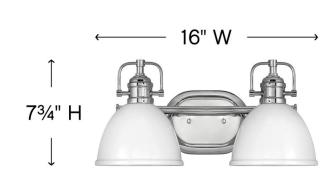

## SMALL TWO LIGHT VANITY

Rowan's classic, yet contemporary look never goes out of style. Style details like its stepped Chrome backplate and industrial metal shade in Polished White are suitable for multiple décors. The harped fitter tops each dome with a decorative crowning touch.

| DIMENSIONS     |           |
|----------------|-----------|
| WIDTH:         | 16"       |
| HEIGHT:        | 7.8"      |
| WEIGHT:        | 3.1lb     |
| BACK PLATE:    | 7"W X 5"H |
| EXTENSION:     | 8"        |
| TOP TO OUTLET: | 4.25"     |