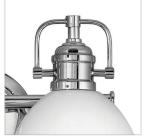

## SMALL TWO LIGHT VANITY

Rowan's classic, yet contemporary look never goes out of style. Style details like its stepped Chrome backplate and industrial metal shade in Polished White are suitable for multiple décors. The harped fitter tops each dome with a decorative crowning touch.

## PRODUCT DETAILS:

- Fixture can be mounted either up or down
- Suitable for use in damp locations as defined by NEC and CEC. Meets United States UL Underwriters Laboratories & CSA Canadian Standards Association Product Safety Standards.
- Sparkling chrome with reflective finish
- Crisp, minimal design with elegant details make a fresh, modern impact