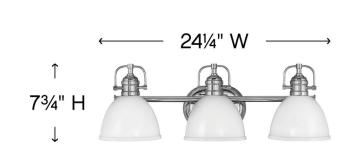

## MEDIUM THREE LIGHT VANITY

Rowan's classic, yet contemporary look never goes out of style. Style details like its stepped Chrome backplate and industrial metal shade in Polished White are suitable for multiple décors. The harped fitter tops each dome with a decorative crowning touch.

| DIMENSIONS     |           |
|----------------|-----------|
| WIDTH:         | 24.3"     |
| HEIGHT:        | 7.8"      |
| WEIGHT:        | 4.2lb     |
| BACK PLATE:    | 7"W X 5"H |
| EXTENSION:     | 8"        |
| TOP TO OUTLET: | 4.25"     |