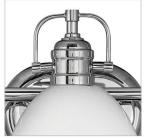

## MEDIUM THREE LIGHT VANITY

Rowan's classic, yet contemporary look never goes out of style. Style details like its stepped Chrome backplate and industrial metal shade in Polished White are suitable for multiple décors. The harped fitter tops each dome with a decorative crowning touch.

| DETAILS   |                                            |
|-----------|--------------------------------------------|
| FINISH:   | Chrome                                     |
| MATERIAL: | Steel                                      |
| SHADE:    | Polished White Metal                       |
| DIMMABLE: | YES - WITH DIMMABLE<br>LAMP (NOT INCLUDED) |