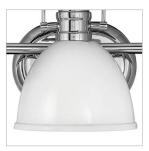

## MEDIUM THREE LIGHT VANITY

Rowan's classic, yet contemporary look never goes out of style. Style details like its stepped Chrome backplate and industrial metal shade in Polished White are suitable for multiple décors. The harped fitter tops each dome with a decorative crowning touch.

| DETAILS   |                                            |
|-----------|--------------------------------------------|
| FINISH:   | Chrome                                     |
| MATERIAL: | Steel                                      |
| SHADE:    | Polished White Metal                       |
| DIMMABLE: | YES - WITH DIMMABLE<br>LAMP (NOT INCLUDED) |