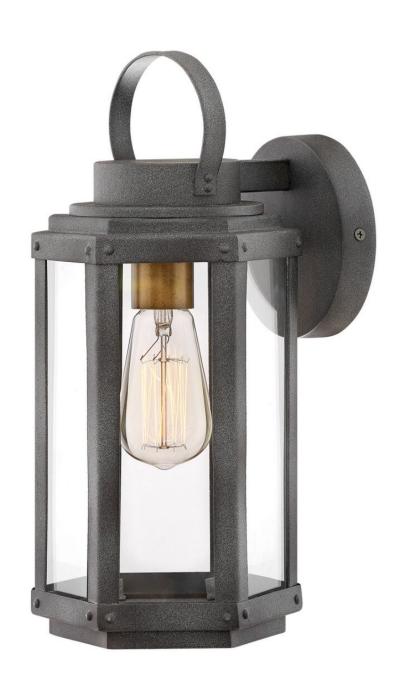

## 2530DZ

A mixed metal composition and hexagonal shape ensure that Danbury is updated and on trend, even if the silhouette is unmistakably traditional. Heritage Brass accents draw the eye inside while the Aged Zinc cage and signature loop on top are reminicent of a classic lantern style. Clear glass easily makes a vintage filament bulb a focal point in the durable aluminum frame.

**FINISH**: Aged Zinc **GLASS**: Clear

WIDTH: 6.5" HEIGHT: 14.3"

DEPTH: 0

**LIGHT SOURCE**: Socketed **WATTAGE**: 1-100w Med.

**HINKLEY** 33000 Pin Oak Parkway Avon Lake, OH 44012 **PHONE: (440) 653-5500** Toll Free: 1 (800) 446-5539 hinkley.com