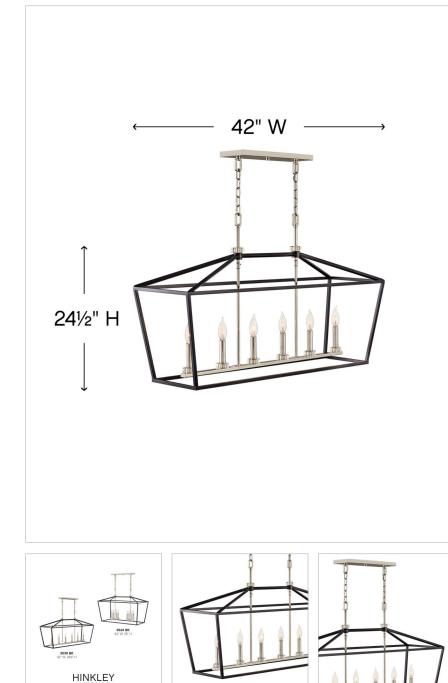

### DIMENSIONS

| WIDTH:  | 42"    |
|---------|--------|
| HEIGHT: | 24.5"  |
| DEPTH:  | 12     |
| WEIGHT: | 14.5lb |