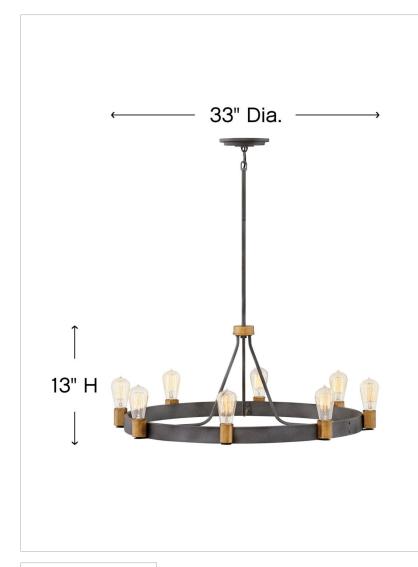

### DIMENSIONS WIDTH: 33" HEIGHT: 13" WEIGHT: 11lb

| LIGHT SOURCE  |                                |
|---------------|--------------------------------|
| LIGHT SOURCE: | Socketed                       |
| WATTAGE:      | 8-14w Med. LED, 100w<br>Equiv. |
| VOLTAGE:      | 120v                           |