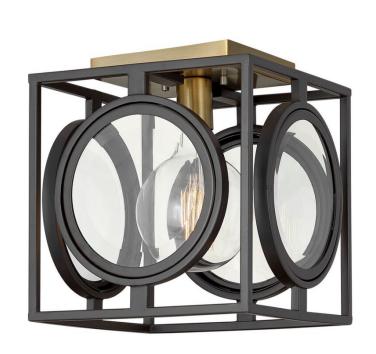

## 3921KZ

SMALL FLUSH MOUNT

Fulham's bold orb design showcases clear beveled glass lenses that punctuate the minimalist elegance with an industrial edge. Its sleek lines combine with cast sockets and mid-century elements for a dynamic transitional style.

| DETAILS   |                                            |
|-----------|--------------------------------------------|
| FINISH:   | Buckeye Bronze                             |
| MATERIAL: | Steel                                      |
| GLASS:    | Clear Beveled                              |
| DIMMABLE: | YES - WITH DIMMABLE<br>LAMP (NOT INCLUDED) |