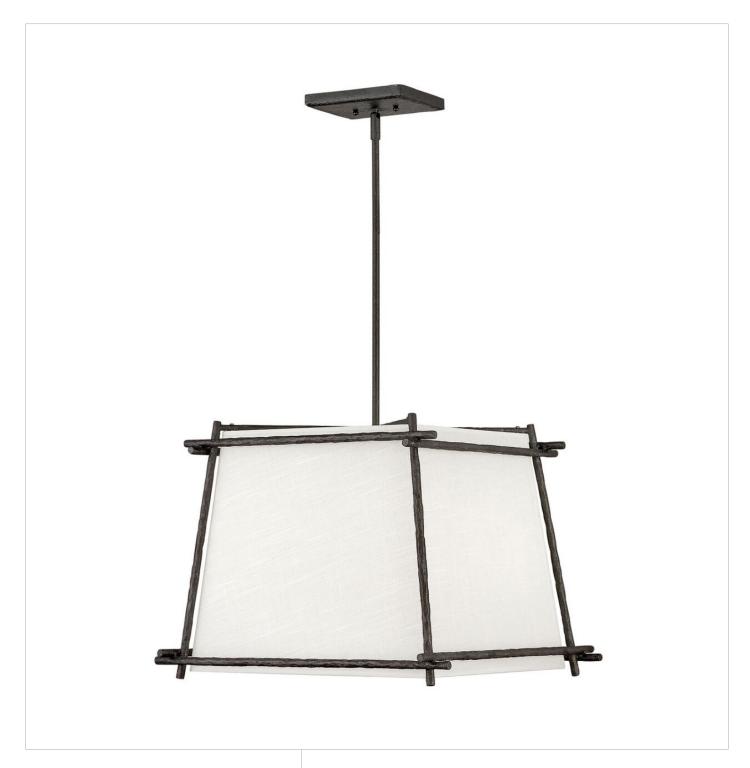

## 3674FE

Tress approaches style from a different angle. The off-white textured fabric shade is bias-cut and framed in overlapping, hammered metal rods of Champagne Gold or Forged Iron. This simple structure translates into a sophisticated trapezoidal prism. Tress uses this natural look to add an organic feel to transitional decor.

FINISH: Forged Iron

SHADE: Off-White Textured

WIDTH: 21"
HEIGHT: 16.3"
DEPTH: 0

**LIGHT SOURCE**: Socketed

WATTAGE: 4-5w Cand. LED, 60w Equiv. or 4-60w Cand.

**HINKLEY** 33000 Pin Oak Parkway Avon Lake, OH 44012 **PHONE: (440) 653-5500** Toll Free: 1 (800) 446-5539 hinkley.com