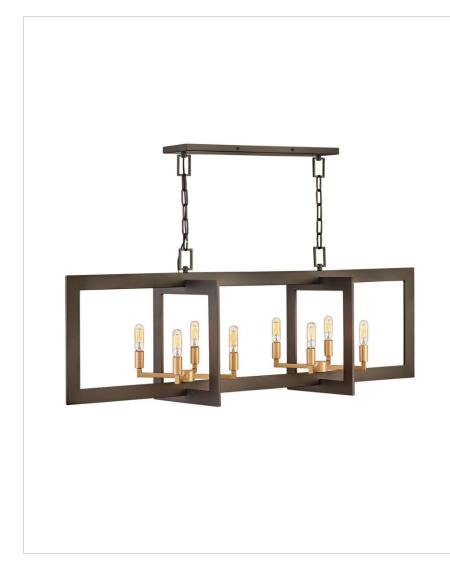

## 4348MM

MEDIUM EIGHT LIGHT LINEAR

Anders is a staunch supporter of mixed metals and shapes. Metallic Matte Bronze finish rectangles intersect to create the boxy, open outer frame as the circular, spoked Deluxe Gold accent finish candelabra branches out from inside. These contrasting but complementary elements make a powerful contribution to a transitional décor.