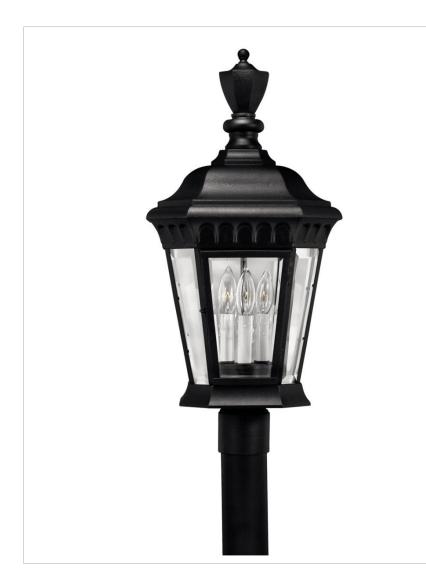

### 1707BK

CAMELOT 3 LIGHT LARGE POST TOP OR PIER MOUNT LANTERN

Camelot's stunning clear beveled glass panels add a regal elegance to this traditional cast aluminum design in a rich Black finish.

| DETAILS   |                      |
|-----------|----------------------|
| FINISH:   | Black                |
| MATERIAL: | Cast Aluminum        |
| GLASS:    | Clear Beveled Panels |
| DIMMABLE: | No                   |